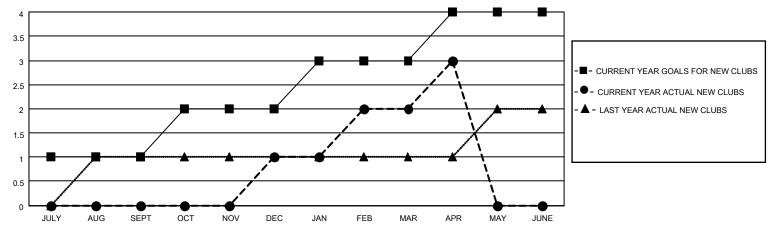

## GOALS AND ACTUAL NEW CLUBS CUMULATIVE

## MONTHLY MEMBERSHIP PROGRESS REPORT

LOCATION INDIA District 324A5 Results as of: 4/30/2021

| Clubs         |               |             |               | Members               |                         |                         |                                                    |  |
|---------------|---------------|-------------|---------------|-----------------------|-------------------------|-------------------------|----------------------------------------------------|--|
|               | RESULTS FOR   | R 2020-2021 |               | RESULTS FOR 2020-2021 |                         |                         |                                                    |  |
| QUARTER       | NEW CLUB GOAL | NEW CLUBS   | DROPPED CLUBS | QUARTER MEM           | IBER GROWTH NET<br>GOAL | MEMBER GROWTH<br>ACTUAL | DROPPED<br>MEMBERS ACTUAL<br>(including transfers) |  |
| JULY/AUG/SEPT | 1             | 0           | 0             | JULY/AUG/SEPT         | 25                      | 160                     | 23                                                 |  |
| OCT/NOV/DEC   | 1             | 1           | 0             | OCT/NOV/DEC           | 50                      | 345                     | 62                                                 |  |
| JAN/FEB/MAR   | 1             | 1           | 3             | JAN/FEB/MAR           | 50                      | 67                      | 103                                                |  |
| APR/MAY/JUNE  | 1             | 1           | 0             | APR/MAY/JUNE          | 25                      | 41                      | 7                                                  |  |