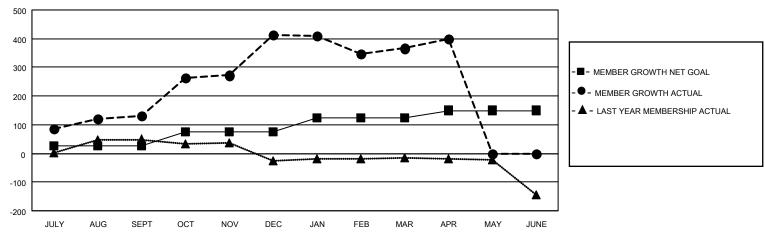

## GOALS AND ACTUAL MEMBERS CUMULATIVE

| DROPPED CLUBS: 3 |     | 49 CLUBS OF 62 ADDED 1 OR MORE<br>NEW MEMBERS | GENDER DISTRIBUTION  MALE 1,693 (73.83%)  FEMALE 600 (26.17%) |               |     |
|------------------|-----|-----------------------------------------------|---------------------------------------------------------------|---------------|-----|
| DROPPED MEMBERS  |     |                                               | PEIVIALE                                                      | 000 (20.17 %) |     |
| DECEASED         | 17  | CLICK HERE FOR CUMULATIVE                     | TOTAL FAMILY UNIT MEMBERS                                     |               | 720 |
| CLUB CANCELLED   | 77  | MEMBERSHIP DATA                               |                                                               | 0.000         | 442 |
| OTHER 101        |     |                                               | FAMILY MEMBERS PAYING HALF DUES                               |               | 442 |
| TOTAL            | 195 |                                               |                                                               |               |     |

## MONTHLY MEMBERSHIP PROGRESS REPORT

LOCATION INDIA District 324A5 Results as of: 4/30/2021

| Clubs         |               |             |               | Members               |                         |                         |                                                    |  |
|---------------|---------------|-------------|---------------|-----------------------|-------------------------|-------------------------|----------------------------------------------------|--|
|               | RESULTS FOR   | R 2020-2021 |               | RESULTS FOR 2020-2021 |                         |                         |                                                    |  |
| QUARTER       | NEW CLUB GOAL | NEW CLUBS   | DROPPED CLUBS | QUARTER MEM           | IBER GROWTH NET<br>GOAL | MEMBER GROWTH<br>ACTUAL | DROPPED<br>MEMBERS ACTUAL<br>(including transfers) |  |
| JULY/AUG/SEPT | 1             | 0           | 0             | JULY/AUG/SEPT         | 25                      | 160                     | 23                                                 |  |
| OCT/NOV/DEC   | 1             | 1           | 0             | OCT/NOV/DEC           | 50                      | 345                     | 62                                                 |  |
| JAN/FEB/MAR   | 1             | 1           | 3             | JAN/FEB/MAR           | 50                      | 67                      | 103                                                |  |
| APR/MAY/JUNE  | 1             | 1           | 0             | APR/MAY/JUNE          | 25                      | 41                      | 7                                                  |  |